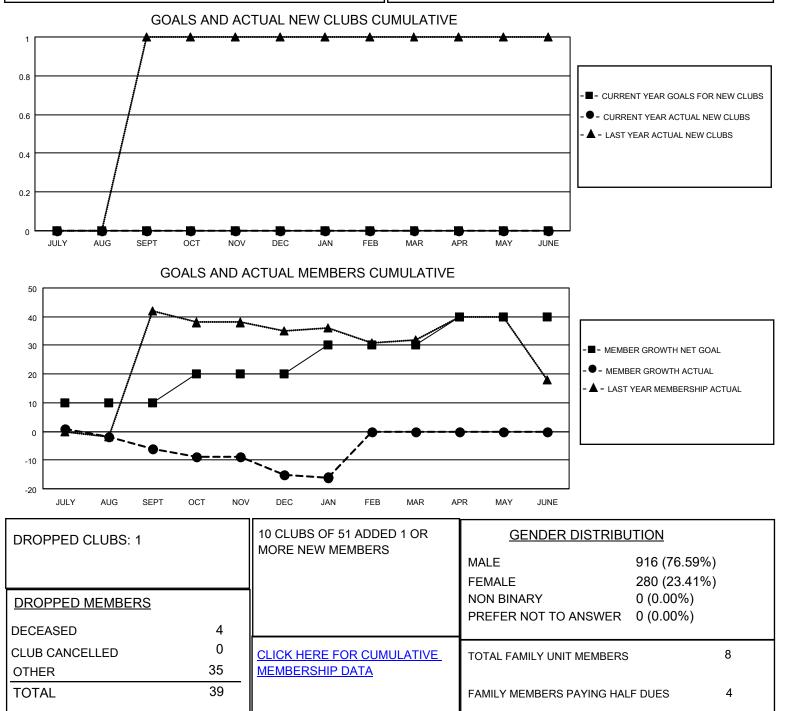

## LOCATION ICELAND

District 109 A

Results as of: 1/31/2022

| Clubs                 |               |           |               | Members               |                        |                         |                                                    |
|-----------------------|---------------|-----------|---------------|-----------------------|------------------------|-------------------------|----------------------------------------------------|
| RESULTS FOR 2021-2022 |               |           |               | RESULTS FOR 2021-2022 |                        |                         |                                                    |
| QUARTER               | NEW CLUB GOAL | NEW CLUBS | DROPPED CLUBS | QUARTER               | BER GROWTH NET<br>GOAL | MEMBER GROWTH<br>ACTUAL | DROPPED<br>MEMBERS ACTUAL<br>(including transfers) |
| JULY/AUG/SEPT         | 0             | 0         | 0             | JULY/AUG/SEPT         | 10                     | 10                      | 14                                                 |
| OCT/NOV/DEC           | 0             | 0         | 0             | OCT/NOV/DEC           | 10                     | 12                      | 19                                                 |
| JAN/FEB/MAR           | 0             | 0         | 1             | JAN/FEB/MAR           | 10                     | 5                       | 6                                                  |
| APR/MAY/JUNE          | 0             | 0         | 0             | APR/MAY/JUNE          | 10                     | 0                       | 0                                                  |